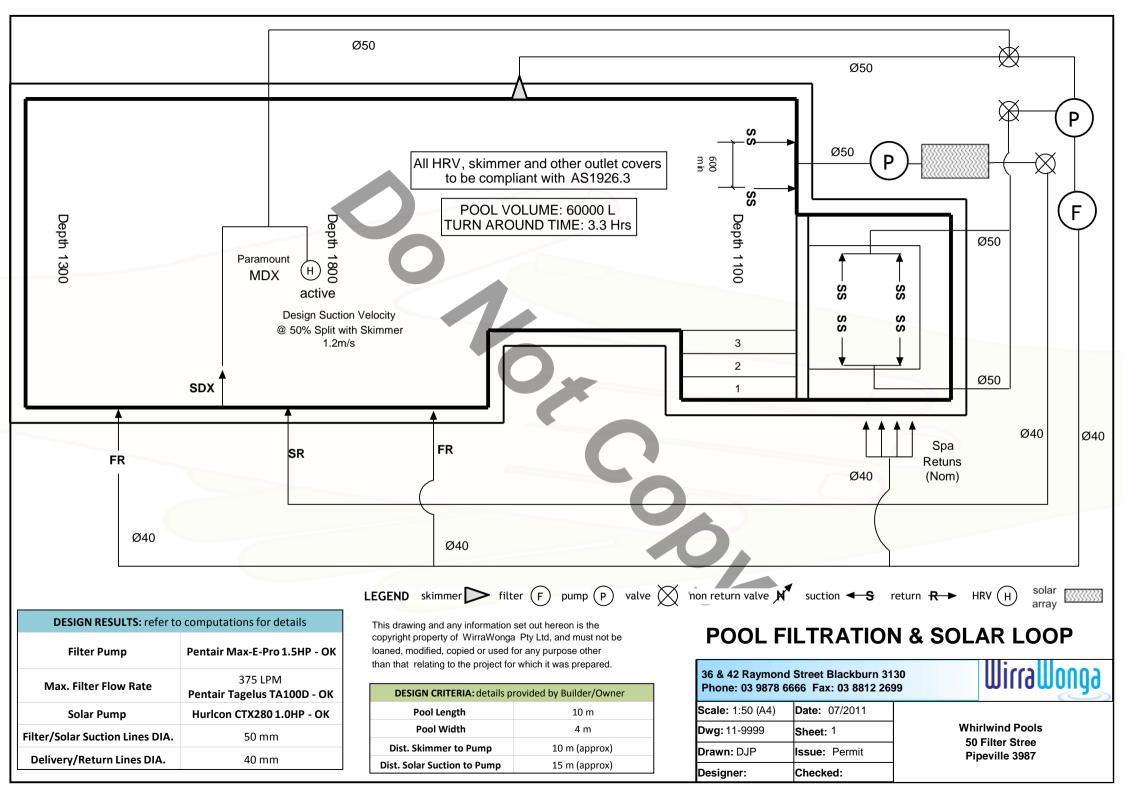

## Contract job 11/9999

## **Pool Hydraulics Summary Computations**

| <b>FILTER LOOP</b><br>Design Duty Point<br>Estimated Pool Turn Around Time                        | <b>334 LPM @ 10.5 m</b><br>3.3 hours | Pass<br>OK<br>OK |
|---------------------------------------------------------------------------------------------------|--------------------------------------|------------------|
| Computed Suction Flow Rate (Max)<br>@ 50% split with Skimmer<br>Number of Safety Suctions to Loop | 1.23 m/s                             | ОК               |
| Suction Cover Type                                                                                | Skimmer Box<br>Paramount SDX/MDX     | ОК<br>ОК         |
| Suction Cover Flow Rating                                                                         | MDX 340 LPM<br>SDX 378 LPM           | OK<br>OK         |
| Number of Returns Lines                                                                           | 2 required                           | ОК               |

| SOLAR LOOP                        |                  | Pass |
|-----------------------------------|------------------|------|
| Design Duty Point                 | 200 LPM @ 12.7 m | ОК   |
| Estimated Turn Around Time        | 5.5 hours        | ОК   |
| Computed Suction Flow Rate (Max)  | 1.47 m/s         | ОК   |
| Number of Safety Suctions to Loop | 1 required       | OK   |
| Suction Cover Type                | Paramount SDX    | ОК   |
| Suction Cover Flow Rating         | 378 LPM          | ОК   |
|                                   |                  |      |

| INFLOOR CLEANING LOOP             | Pass             |
|-----------------------------------|------------------|
| Design Duty Point                 | N/A N/A          |
| Estimated Turn Around Time        | N/A hours N/A    |
| Computed Suction Flow Rate (Max)  | N/A m/s N/A      |
| Number of Safety Suctions to Loop | N/A required N/A |
| In Floor Nozzle Flow Requirement  | N/A N/A          |
|                                   |                  |

| SPA FILTER LOOP                   |                  | Pass |
|-----------------------------------|------------------|------|
| Design Duty Point                 | 334 LPM @ 10.5 m | ОК   |
| Estimated Turn Around Time        | 3.3 hours        | OK   |
| Number of Safety Suctions to Loop | 2 required       | ОК   |
| Suction Cover Type                | Paramount SDX    | ОК   |
| Suction Cover Flow Rating         | 378 LPM          | ОК   |
| Number of Return Lines            | 2 min required   | ОК   |